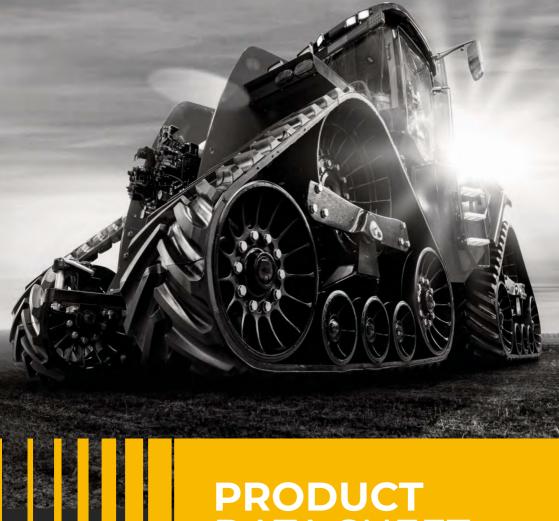

# DATA SHEET

FOR CASE QUADTRAC

The agricultural tracks manufactured for CASE Industrial Group machines are characterised by their positive drive and delta mounting. Offering perfect traction, these systems require high production precision, with very low dimensional tolerances.

To withstand the power of Quadtrac STX and STEIGER tractors, our treads and drive lugs are vulcanised simultaneously with the core of the track, giving them greater resistance to tearing.

On AXIAL FLOW or CR & CX combines, the natural stability of the tracks allows you to work with large cutting widths.