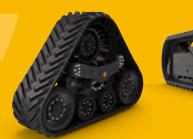

The agricultural tracks manufactured for CASE Industrial Group machines are characterised by their positive drive and delta mounting. Offering perfect traction, these systems require high production precision, with very low dimensional tolerances.

To withstand the power of Quadtrac STX and STEIGER tractors, our treads and drive lugs are vulcanised simultaneously with the core of the track, giving them greater resistance to tearing.

On AXIAL FLOW or CR & CX combines, the natural stability of the tracks allows you to work with large cutting widths.