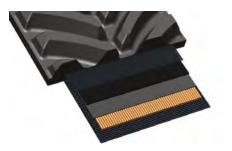

### **Strong Cables**

The track tensile strength is ensured by a full layer of 5.4mm, seamless tension cables. In addition, the track's core is reinforced with as much as four steel cable layers placed at special angles to maximise the core stiffness, making our tracks the best choice for durability and flexibility.

#### One Step Vulcan

Vulcanisation in one step of track core, guide lugs and tread patterns reinforce solidity and prevent tread pull off. All track parts are strongly vulcanised and bonded together. Low wearability rubber compound offers extended lifetime.