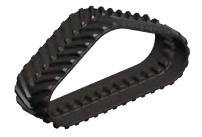

## Case QUADTRAC

| REFERENCE        | WIDTH | LENGHT | TREAD | РІТСН | TREAD<br>HEIGHT | TREAD<br>WIDTH | GUIDE<br>LUGS | PLY | THICKNESS |
|------------------|-------|--------|-------|-------|-----------------|----------------|---------------|-----|-----------|
| 36"x6"X42<br>HYR | 36"   | 252"   | 84    | 6"    | 2.6"            | 2"             | 42            | 4   | 1.5"      |

The agricultural tracks manufactured for CASE Industrial Group machines are characterised by their positive drive and delta mounting. Offering perfect traction, these systems require high production precision, with very low dimensional tolerances.

### **Strong Cables**

The track tensile strength is ensured by a full layer of 5.4mm, seamless tension cables. In addition, the track's core is reinforced with as much as four steel cable layers placed at special angles to maximise the core stiffness, making our tracks the best choice for durability and flexibility.

#### One Step Vulcan

Vulcanisation in one step of track core, guide lugs and tread patterns reinforce solidity and prevent tread pull off. All track parts are strongly vulcanised and bonded together. Low wearability rubber compound offers extended lifetime.