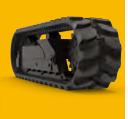

The agricultural tracks manufactured for CASE Industrial Group machines are characterised by their positive drive and delta mounting. Offering perfect traction, these systems require high production precision, with very low dimensional tolerances.

To withstand the power of Quadtrac STX and STEIGER tractors, our treads and drive lugs are vulcanised simultaneously with the core of the track, giving them greater resistance to tearing.

On AXIAL FLOW or CR & CX combines, the natural stability of the tracks allows you to work with large cutting widths.