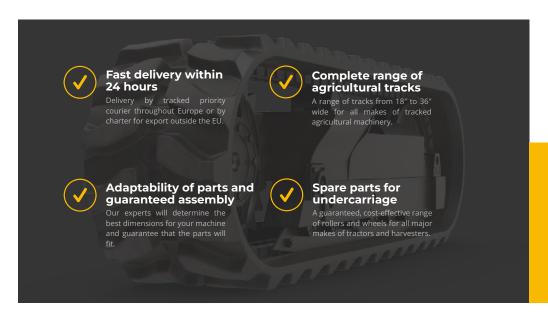

#### **Trusted Dealer**

Leach Lewis supply the industry only with high quality products at extremely competitive prices. We have a long tradition of servicing and maintaining high levels of customer satisfaction.

Range of tracks from 18" to 36" wide

02 www.vulcan-agri.eu www.www.vulcan-agri.eu 03

LEACH LEWIS RUBBER TRACKS LIMITED
Units 4-5 Hikers Way, Crendon Industrial Park, Long Crendon HP18 9RW www.llrt.co.uk